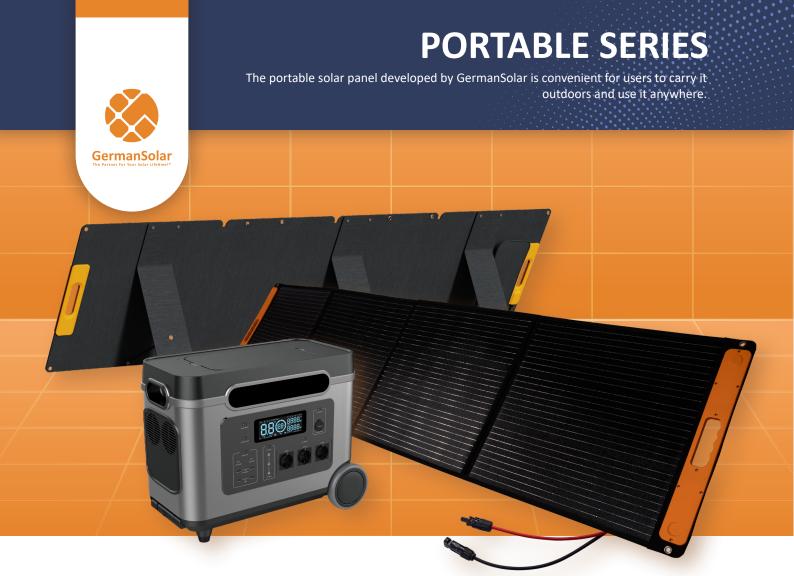

# PORTABLE SERIES FOLDABLE KIT 200W

Wherever you go wherever the sun rays, GermanSolar's Portable Series are perfect for outdoor adventures as backup power to your electronic devices and alternative power source.

### **APPLICATIONS**

GermanSolar's Foldable Kit 200W includes everything you need to power small appliances and larger camping demands. Travel freely; keep your journey easily.

### COMPATIBILITY

Batteries

- Designed for portablility and strength with high efficiency MONO cell.
- Lightweight and highly portable
  Anti-reflective scratch resistant with ETFE film
- Designed for 12V Automotive use as high power output

## **PACKAGE INCLUDES**

200w /12VDC Foldable Solar Panel

**Waterproof Bag** 

**User Guide** 